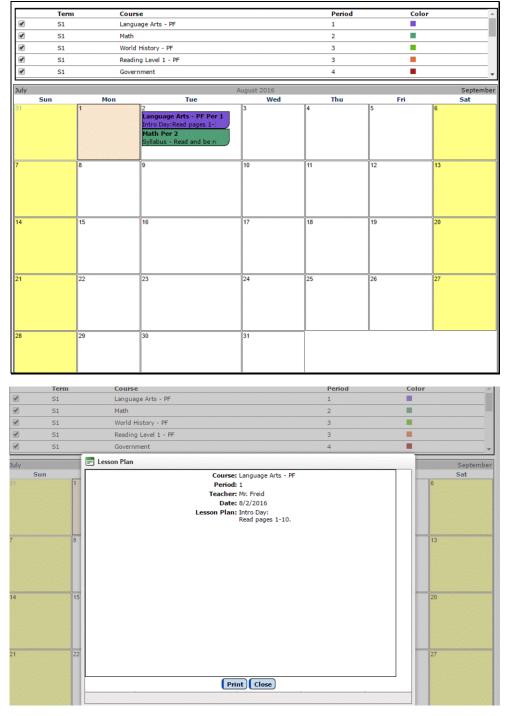

#### **Lesson Plans**

This selection is used to view the student's lesson plans. Once you select this option you may select the month at the top of the page to view all posted lesson plans for your courses for that month. Below is a sample.

To see a full view of a particular lesson plan, click on the lesson plan in the calendar grid.