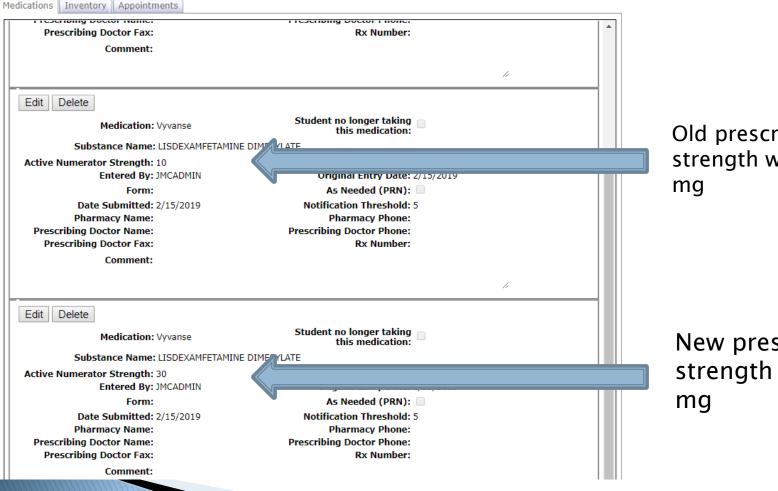

However, if the prescription strength of the medication changes, or if the medication has changed, you will need to make a new record in the Medication tab for this student for the same medication but in a different prescription strength. Then when you create the new master appointment record you will need to select the correct (new) prescription strength for this set of appointments.

### Change in Prescription – New STUDENT RECORD MANAGEMENT SOFTWARE Medication Since 1980

Old prescription strength was 10

New prescription strength is 30