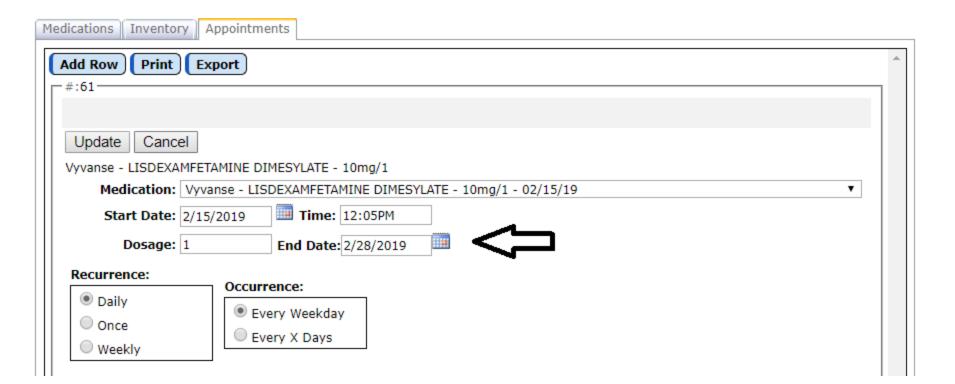

However, if the prescription strength of the medication changes, or if the medication has changed, you will need to make a new record in the Medication tab for this student for the same medication but in a different prescription strength. Then when you create the new master appointment record you will need to select the correct (new) prescription strength for this set of appointments.

### Change in Prescription – New STUDENT RECORD MANAGEMENT SOFTWARE Medication Since 1980

Old prescription strength was 10

New prescription strength is 30